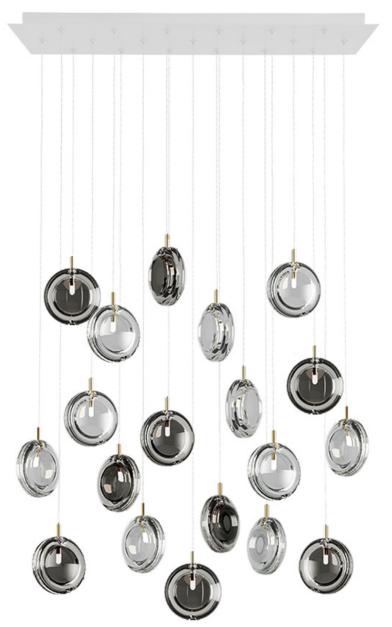

# LENS by bommo 19 Clear & Smoke Pendants rectangular Chandelier

#### DESCRIPTION

19 Clear & Smoke Pendants Rectangular Chandelier - Light refracted through a lens is the fundamental principle of optics. Two lenses harmoniously encapsulate their interior source, playing a symphony of lights. Classic clear crystal is offset by a single color that highlights its refraction. A hypnotic design, asking only unique composition and arrangement.

#### Pendant Colour

10 units of Clear 9 units of Smoke

## Pendant Size

6.2"L x 7.7"H x 3.5"D