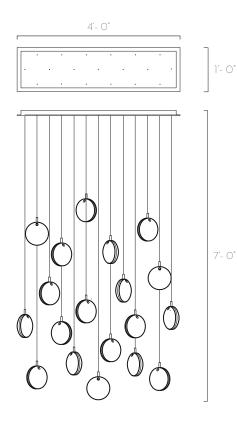

## Canopy Size

48"L x 12"W x 1.5"H

## Total Drop

7'H + 2' extra wire for adjustment